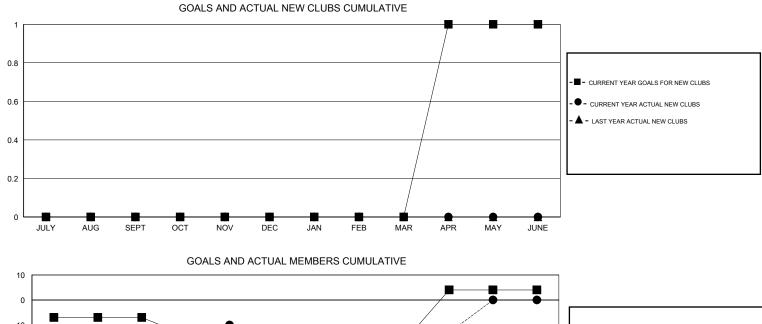

## ۰ ۸ /

| GMT: Gary V           | Wong             | LOCATION WASHINGTON |                  |                  |                       |                    |                                     |                    | GMT CA 1         |  |
|-----------------------|------------------|---------------------|------------------|------------------|-----------------------|--------------------|-------------------------------------|--------------------|------------------|--|
|                       |                  | Clubs               |                  |                  |                       |                    | Members                             |                    |                  |  |
| RESULTS FOR 2014-2015 |                  |                     |                  |                  | RESULTS FOR 2014-2015 |                    |                                     |                    |                  |  |
| QUARTER               | NEW CLUB<br>GOAL | NEW CLUBS           | DROPPED<br>CLUBS | NET<br>GAIN/LOSS | QUARTER               | NEW MEMBER<br>GOAL | CHARTER AND<br>NEW MEMBERS<br>ADDED | DROPPED<br>MEMBERS | NET<br>GAIN/LOSS |  |
| JULY/AUG/SEPT         | 0                | 0                   | 1                | -1               | JULY/AUG/SEPT         | -7                 | 40                                  | 75                 | -35              |  |
| OCT/NOV/DEC           | 0                | 0                   | 0                | 0                | OCT/NOV/DEC           | -7                 | 46                                  | 39                 | 7                |  |
| JAN/FEB/MAR           | 0                | 0                   | 0                | 0                | JAN/FEB/MAR           | -2                 | 40                                  | 37                 | 3                |  |
| APR/MAY/JUNE          | 1                | 0                   | 0                | 0                | APR/MAY/JUNE          | 20                 | 16                                  | 4                  | 12               |  |