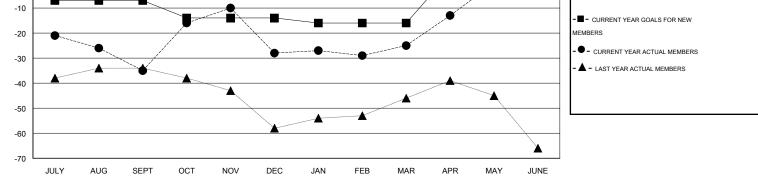

## ۰ ۸ /

| GMT: Gary V           | Wong             | LOCATION WASHINGTON |                  |                  |                       |                    |                                     |                    | GMT CA 1         |  |
|-----------------------|------------------|---------------------|------------------|------------------|-----------------------|--------------------|-------------------------------------|--------------------|------------------|--|
|                       |                  | Clubs               |                  |                  |                       |                    | Members                             |                    |                  |  |
| RESULTS FOR 2014-2015 |                  |                     |                  |                  | RESULTS FOR 2014-2015 |                    |                                     |                    |                  |  |
| QUARTER               | NEW CLUB<br>GOAL | NEW CLUBS           | DROPPED<br>CLUBS | NET<br>GAIN/LOSS | QUARTER               | NEW MEMBER<br>GOAL | CHARTER AND<br>NEW MEMBERS<br>ADDED | DROPPED<br>MEMBERS | NET<br>GAIN/LOSS |  |
| JULY/AUG/SEPT         | 0                | 0                   | 1                | -1               | JULY/AUG/SEPT         | -7                 | 40                                  | 75                 | -35              |  |
| OCT/NOV/DEC           | 0                | 0                   | 0                | 0                | OCT/NOV/DEC           | -7                 | 46                                  | 39                 | 7                |  |
| JAN/FEB/MAR           | 0                | 0                   | 0                | 0                | JAN/FEB/MAR           | -2                 | 40                                  | 37                 | 3                |  |
| APR/MAY/JUNE          | 1                | 0                   | 0                | 0                | APR/MAY/JUNE          | 20                 | 16                                  | 4                  | 12               |  |